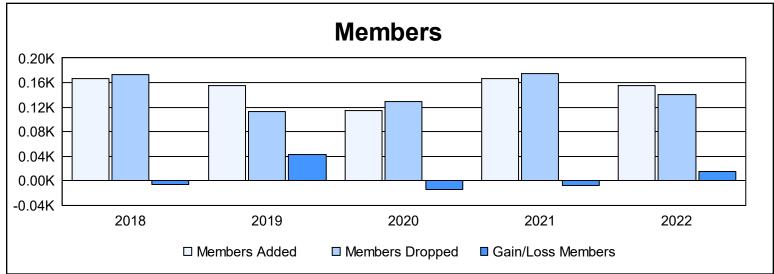

District 111WL As of June 2022 Cumulative

| Year      | New<br>Clubs | Dropped<br>Clubs | Gain/<br>Loss<br>Clubs | New<br>Members | Charter<br>Members | Reinstate<br>Members | Transfer<br>Members | Total<br>Member<br>Added | Total<br>Members<br>Dropped | Gain/<br>Loss<br>Members |
|-----------|--------------|------------------|------------------------|----------------|--------------------|----------------------|---------------------|--------------------------|-----------------------------|--------------------------|
| 2017-2018 | 1            | 1                | 0                      | 137            | 23                 | 2                    | 5                   | 167                      | 173                         | -6                       |
| 2018-2019 | 0            | 0                | 0                      | 147            | 0                  | 0                    | 8                   | 155                      | 113                         | 42                       |
| 2019-2020 | 0            | 0                | 0                      | 110            | 0                  | 1                    | 4                   | 115                      | 129                         | -14                      |
| 2020-2021 | 1            | 1                | 0                      | 76             | 20                 | 1                    | 70                  | 167                      | 174                         | -7                       |
| 2021-2022 | 0            | 1                | -1                     | 141            | 0                  | 3                    | 11                  | 155                      | 140                         | 15                       |
| Average   | 0            | 1                | 0                      | 122            | 9                  | 1                    | 20                  | 152                      | 146                         | 6                        |